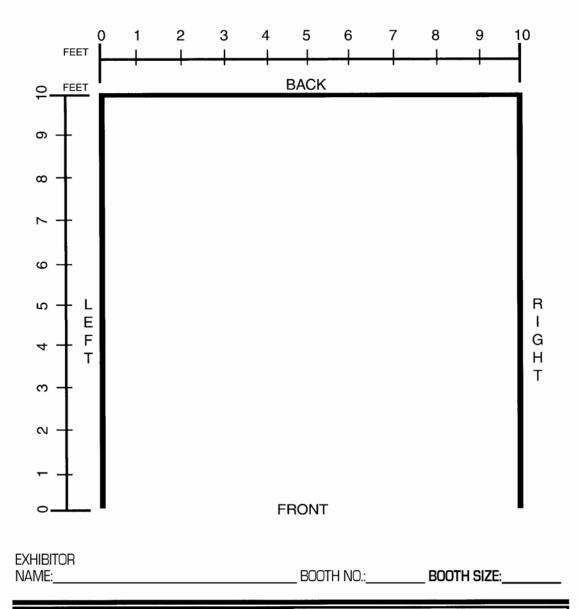

# **Showcase Placement Grid**

PLEASE INDICATE BELOW THE MANNER IN WHICH YOU WANT THE SHOWCASES PLACED IN YOUR BOOTH(S) AND RETURN THIS FORM TO US WITH YOUR ORDER. IF YOU HAVE MULTIPLE BOOTHS, PLEASE CHANGE THE FOOT MARKINGS AS NECESSARY.