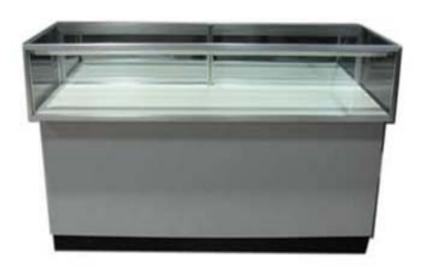

| TYPE                                                                               | SIZE           | QUANTITY       | COST       | TOTAL |  |
|------------------------------------------------------------------------------------|----------------|----------------|------------|-------|--|
|                                                                                    | 4'-0"          |                |            |       |  |
| *FULL VISION SHOWCASE                                                              | 5'-0"          |                | \$230.00   |       |  |
|                                                                                    | 6'-0"          |                |            |       |  |
|                                                                                    | 4'-0"          |                |            |       |  |
| *HALF VISION SHOWCASE                                                              | 5'-0"          | 230.00         |            |       |  |
|                                                                                    | 6'-0"          |                |            |       |  |
| ***************************************                                            | 4'-0"          |                | <b>***</b> |       |  |
| *QUARTER VISION SHOWCASE                                                           | 5'-0"          |                | \$230.00   |       |  |
|                                                                                    | 6'-0"          |                |            |       |  |
| White Corner Showcase                                                              | Half Vision    |                | \$300.00   |       |  |
| Trinto Corrior Criow Gaso                                                          | Quarter Vision | Quarter Vision |            |       |  |
| WALL CASE                                                                          | 4'-0"          |                |            |       |  |
| 18" deep by 84" high; walnut finish;                                               | 5'-0"          | 5'-0"          |            |       |  |
| glass sliding doors; light                                                         | 6'-0"          |                |            |       |  |
| SEE-THRU WALL CASE 19" deep by 80" high; walnut finish; glass sliding doors; light | 6'-0"          |                | \$275.00   |       |  |

| V1                                                                                                                                                                                                                                                                            |                                                                                                                                                                                                                                          |  | \$280.00       |           |     |           |  |
|-------------------------------------------------------------------------------------------------------------------------------------------------------------------------------------------------------------------------------------------------------------------------------|------------------------------------------------------------------------------------------------------------------------------------------------------------------------------------------------------------------------------------------|--|----------------|-----------|-----|-----------|--|
| V3                                                                                                                                                                                                                                                                            |                                                                                                                                                                                                                                          |  | \$280.00       |           |     |           |  |
| V5                                                                                                                                                                                                                                                                            |                                                                                                                                                                                                                                          |  | \$280.00       |           |     |           |  |
| V6                                                                                                                                                                                                                                                                            |                                                                                                                                                                                                                                          |  | \$280.00       |           |     |           |  |
| TOV<br>No<br>Lights                                                                                                                                                                                                                                                           |                                                                                                                                                                                                                                          |  | \$280.00       | N/A       | N/A |           |  |
| -Please enclose a diagram indicating desired position of cases -Rental price includes delivery to booth and pick-up service -In order to light all cases, you must order electrical outlets for connection -Rental is subject to the terms and conditions on the reverse side |                                                                                                                                                                                                                                          |  | Subtotal \$    |           |     |           |  |
| Firm Name                                                                                                                                                                                                                                                                     |                                                                                                                                                                                                                                          |  |                |           |     |           |  |
| Address                                                                                                                                                                                                                                                                       |                                                                                                                                                                                                                                          |  |                | Booth #   |     |           |  |
| City & State                                                                                                                                                                                                                                                                  |                                                                                                                                                                                                                                          |  |                | Zip Code  |     |           |  |
| Authorized b                                                                                                                                                                                                                                                                  | Authorized by                                                                                                                                                                                                                            |  |                | _ Phone # |     |           |  |
| Authorized by Phone # Email address Fax # Return one copy with your check or credit card information completed below to the above address by.                                                                                                                                 |                                                                                                                                                                                                                                          |  |                |           |     | dress by. |  |
| Discover, AM                                                                                                                                                                                                                                                                  | IEX, VISA, M/C #                                                                                                                                                                                                                         |  |                | EXP. DATE |     |           |  |
| Discover, AMEX, VISA, M/C #                                                                                                                                                                                                                                                   |                                                                                                                                                                                                                                          |  | Security Code: |           |     |           |  |
|                                                                                                                                                                                                                                                                               |                                                                                                                                                                                                                                          |  |                |           |     |           |  |
| IN ORDER TO LIG                                                                                                                                                                                                                                                               | Signature Date  IN ORDER TO LIGHT ALL CASES, YOU MUST ORDER ELECTRICAL OUTLETS FOR CONNECTION (REFER TO THE ELECTRICAL SERVICES SECTION FOR ORDER FORMS). CASES ARE RENTED FOR DISPLAY PURPOSES ONLY AND WE DO NOT WARRANT THE SAFETY OR |  |                |           |     |           |  |