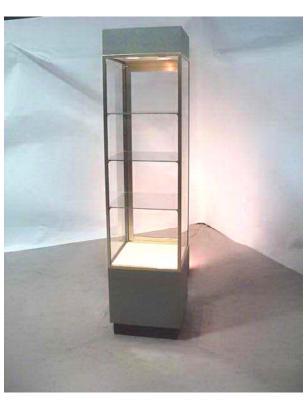

## **Towers**

#### **FEATURES**

- 6" Canopy with 4 halogen lights
- 3 Adjustable glass shelves
- Hinged framed door with lock
- Clear glass on 4 sides
- 80" high x 20" deep x 20" wide
- 54" glass display
- Choices
  - aluminum frame / grey formica
  - brushed gold frame / etched verdigris formica
  - aluminum frame / white formica
  - brushed gold frame / glossy black formica

**TOWERS** 