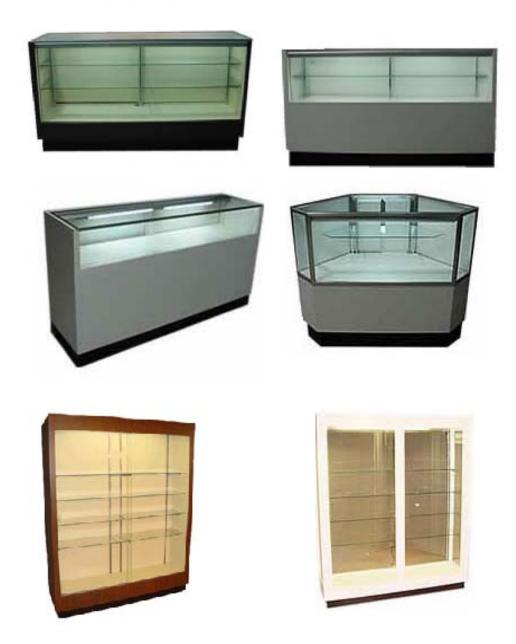

# STANDARD RENTAL DISPLAY CASES

American Fixture & Display Corp. dba Levin & Associates 15-04 130<sup>th</sup> Street, College Point, NY 11356 • Tel. (718) 463-2176 • Fax (718) 463-4302

| TYPE                                                                               | SIZE           | QUANTITY       | COST       | TOTAL |  |
|------------------------------------------------------------------------------------|----------------|----------------|------------|-------|--|
|                                                                                    | 4'-0"          |                |            |       |  |
| *FULL VISION SHOWCASE                                                              | 5'-0"          |                | \$230.00   |       |  |
|                                                                                    | 6'-0"          |                |            |       |  |
|                                                                                    | 4'-0"          |                |            |       |  |
| *HALF VISION SHOWCASE                                                              | 5'-0"          | 230.00         |            |       |  |
|                                                                                    | 6'-0"          |                |            |       |  |
| ***************************************                                            | 4'-0"          |                | <b>***</b> |       |  |
| *QUARTER VISION SHOWCASE                                                           | 5'-0"          |                | \$230.00   |       |  |
|                                                                                    | 6'-0"          |                |            |       |  |
| White Corner Showcase                                                              | Half Vision    |                | \$300.00   |       |  |
| Trinto Corrior Criow Gaso                                                          | Quarter Vision | Quarter Vision |            |       |  |
| WALL CASE                                                                          | 4'-0"          |                |            |       |  |
| 18" deep by 84" high; walnut finish;                                               | 5'-0"          | 5'-0"          |            |       |  |
| glass sliding doors; light                                                         | 6'-0"          |                |            |       |  |
| SEE-THRU WALL CASE 19" deep by 80" high; walnut finish; glass sliding doors; light | 6'-0"          |                | \$275.00   |       |  |

#### THE DESIGNER LINE FEATURES:

- Fluorescent Lighting & glass sides
- Mirrored sliding doors with lock
- Brushed Silver Frame
- Textured gray formica exterior
- Rear storage are with locked sliding doors (half & quarter vision only)
- Corner cases are available in half and quarter vision only
- Showcases available in 4', 5' and 6' lengths & 39" high & 20" deep
- Showcases available in full vision, half vision and quarter vision style.