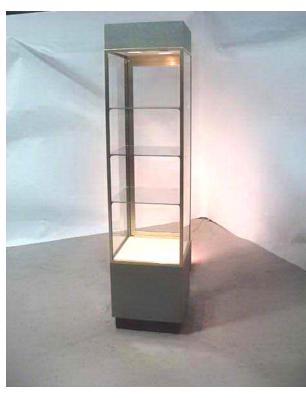

## **Towers**

#### **FEATURES**

- 6" Canopy with 4 halogen lights
- 3 Adjustable glass shelves
- Hinged framed door with lock
- Clear glass on 4 sides
- 80" high x 20" deep x 20" wide
- 54" glass display
- Choices
  - aluminum frame / grey formica
  - brushed gold frame / etched verdigris formica
  - aluminum frame / white formica
  - brushed gold frame / glossy black formica

**TOWERS** 