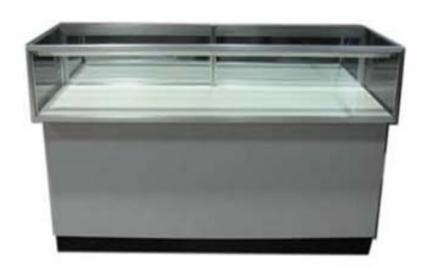

### **New York Antiques & Fine Art Show – Bohemian Hall** April 5-7, 2013

\*SHOWCASES: 20" deep by 38" high: walnut finish: locked sliding doors: showcase light.

| TYPE                                                                                     | SIZE               | QUANTITY | COST     | TOTAL |
|------------------------------------------------------------------------------------------|--------------------|----------|----------|-------|
|                                                                                          | 4'-0"              |          |          |       |
| *FULL VISION SHOWCASE                                                                    | 5'-0"              |          | \$230.00 |       |
|                                                                                          | 6'-0"              |          | •        |       |
|                                                                                          | 4'-0"              |          |          |       |
| *HALF VISION SHOWCASE                                                                    | 5'-0"              |          | 230.00   |       |
|                                                                                          | 6'-0"              |          |          |       |
|                                                                                          | 4'-0"              |          |          |       |
| *QUARTER VISION SHOWCASE                                                                 | 5'-0"              |          | \$230.00 |       |
|                                                                                          | 6'-0"              |          |          |       |
| White Corner Showcase                                                                    | Half Vision        |          | \$300.00 |       |
|                                                                                          | Quarter Vision     |          | φ300.00  |       |
| WALL CASE                                                                                | 4'-0"              |          |          |       |
| 18" deep by 84" high; walnut finish;                                                     | 5'-0"              |          | \$260.00 |       |
| glass sliding doors; light                                                               | 6'-0"              |          | •        |       |
| SEE-THRU WALL CASE<br>19" deep by 80" high; walnut finish;<br>glass sliding doors; light | 6'-0"              |          | \$275.00 |       |
| **For all foreign checks please                                                          | add \$25.00        |          |          |       |
| for bank fees.                                                                           | <del>4</del> _5.00 |          |          |       |
| ioi palik 1665.                                                                          |                    |          |          |       |
|                                                                                          |                    |          | Subtotal | Φ.    |

# New York Antiques & Fine Art Show – Bohemian Hall April 5-7, 2013

\*\*Side lights available on V1, V3, V5 & V6. Position placement page must be filled out.\*\*

Please check our website for other options or call our office if there is anything else you might be interested in. Cases are subject to availability on a first come first serve basis.