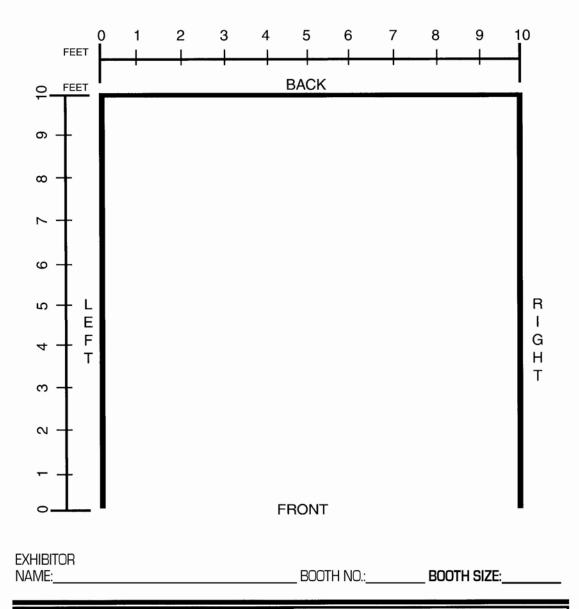

## **Showcase Placement Grid**

PLEASE INDICATE BELOW THE MANNER IN WHICH YOU WANT THE SHOWCASES PLACED IN YOUR BOOTH(S) AND RETURN THIS FORM TO US WITH YOUR ORDER. IF YOU HAVE MULTIPLE BOOTHS, PLEASE CHANGE THE FOOT MARKINGS AS NECESSARY.