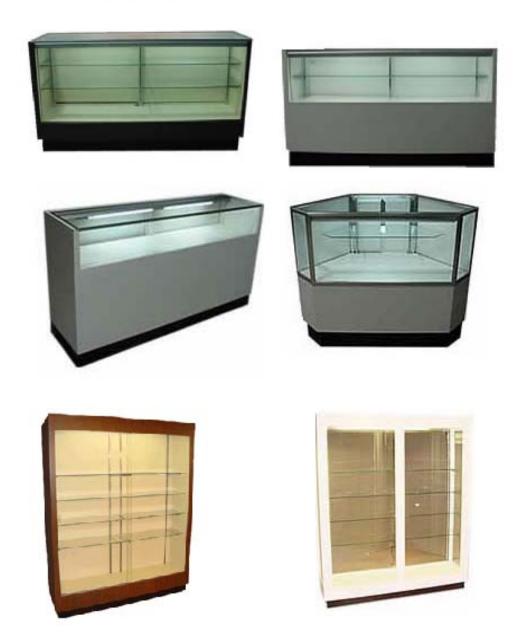

## STANDARD RENTAL DISPLAY CASES

American Fixture & Display Corp. dba Levin & Associates 15-04 130<sup>th</sup> Street, College Point, NY 11356 • Tel. (718) 463-2176 • Fax (718) 463-4302

### **New York Antiques & Fine Art Show – Bohemian Hall** April 5-7, 2013

\*SHOWCASES: 20" deep by 38" high: walnut finish: locked sliding doors: showcase light.

| TYPE                                                                                     | SIZE               | QUANTITY | COST     | TOTAL |
|------------------------------------------------------------------------------------------|--------------------|----------|----------|-------|
|                                                                                          | 4'-0"              |          |          |       |
| *FULL VISION SHOWCASE                                                                    | 5'-0"              |          | \$230.00 |       |
|                                                                                          | 6'-0"              |          | •        |       |
|                                                                                          | 4'-0"              |          |          |       |
| *HALF VISION SHOWCASE                                                                    | 5'-0"              |          | 230.00   |       |
|                                                                                          | 6'-0"              |          |          |       |
|                                                                                          | 4'-0"              |          |          |       |
| *QUARTER VISION SHOWCASE                                                                 | 5'-0"              |          | \$230.00 |       |
|                                                                                          | 6'-0"              |          |          |       |
| White Corner Showcase                                                                    | Half Vision        |          | \$300.00 |       |
|                                                                                          | Quarter Vision     |          | φ300.00  |       |
| WALL CASE                                                                                | 4'-0"              |          |          |       |
| 18" deep by 84" high; walnut finish;                                                     | 5'-0"              |          | \$260.00 |       |
| glass sliding doors; light                                                               | 6'-0"              |          | •        |       |
| SEE-THRU WALL CASE<br>19" deep by 80" high; walnut finish;<br>glass sliding doors; light | 6'-0"              |          | \$275.00 |       |
| **For all foreign checks please                                                          | add \$25.00        |          |          |       |
| for bank fees.                                                                           | <del>4</del> _5.00 |          |          |       |
| ioi palik 1665.                                                                          |                    |          |          |       |
|                                                                                          |                    |          | Subtotal | Φ.    |